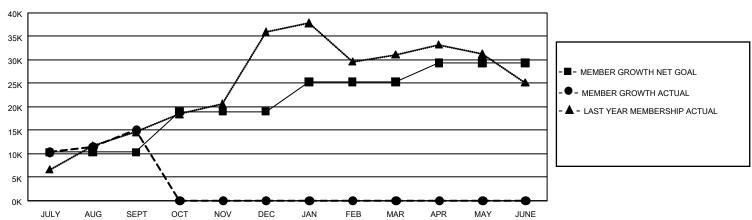

#### GOALS AND ACTUAL MEMBERS CUMULATIVE

| DROPPED CLUBS: 405 |        | 4,101 CLUBS OF 12,671 ADDED 1 OR<br>MORE NEW MEMBERS | GENDER DISTRIBUTION                                                       |                  |  |
|--------------------|--------|------------------------------------------------------|---------------------------------------------------------------------------|------------------|--|
|                    |        |                                                      | MALE                                                                      | 270,566 (72.21%) |  |
|                    |        |                                                      | FEMALE                                                                    | 104,094 (27.78%) |  |
| DROPPED MEMBERS    |        |                                                      | NON BINARY                                                                | 20 (0.01%)       |  |
| DECEASED           | 349    |                                                      | PREFER NOT TO ANSWER                                                      | 9 (0.00%)        |  |
| CLUB CANCELLED     | 6,513  |                                                      |                                                                           |                  |  |
| OTHER              | 8,315  | CLICK HERE FOR CUMULATIVE MEMBERSHIP DATA            | TOTAL FAMILY UNIT MEMBERS 200,18  FAMILY MEMBERS PAYING HALF 124,38  DUES |                  |  |
| TOTAL              | 15,177 | MEMBERSHII DATA                                      |                                                                           |                  |  |

### REPORT DOES NOT INCLUDE CLUBS IN UNDISTRICTED AREAS.

| Clubs                 |               |           |               | Members RESULTS FOR 2021-2022 |                        |                         |                                                    |
|-----------------------|---------------|-----------|---------------|-------------------------------|------------------------|-------------------------|----------------------------------------------------|
| RESULTS FOR 2021-2022 |               |           |               |                               |                        |                         |                                                    |
| QUARTER               | NEW CLUB GOAL | NEW CLUBS | DROPPED CLUBS | QUARTER MEME                  | BER GROWTH NET<br>GOAL | MEMBER GROWTH<br>ACTUAL | DROPPED<br>MEMBERS ACTUAL<br>(including transfers) |
| JULY/AUG/SEPT         | 1,680         | 710       | 405           | JULY/AUG/SEPT                 | 10314                  | 32,361                  | 15,175                                             |
| OCT/NOV/DEC           | 1,122         | 0         | 0             | OCT/NOV/DEC                   | 8697                   | 0                       | 0                                                  |
| JAN/FEB/MAR           | 699           | 0         | 0             | JAN/FEB/MAR                   | 6253                   | 0                       | 0                                                  |
| APR/MAY/JUNE          | 411           | 0         | 0             | APR/MAY/JUNE                  | 4046                   | 0                       | 0                                                  |