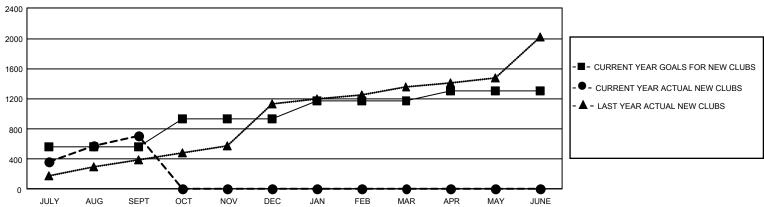

#### GOALS AND ACTUAL NEW CLUBS CUMULATIVE

### REPORT DOES NOT INCLUDE CLUBS IN UNDISTRICTED AREAS.

| Clubs                 |               |           |               | Members RESULTS FOR 2021-2022 |                        |                         |                                                    |
|-----------------------|---------------|-----------|---------------|-------------------------------|------------------------|-------------------------|----------------------------------------------------|
| RESULTS FOR 2021-2022 |               |           |               |                               |                        |                         |                                                    |
| QUARTER               | NEW CLUB GOAL | NEW CLUBS | DROPPED CLUBS | QUARTER MEME                  | BER GROWTH NET<br>GOAL | MEMBER GROWTH<br>ACTUAL | DROPPED<br>MEMBERS ACTUAL<br>(including transfers) |
| JULY/AUG/SEPT         | 1,680         | 710       | 405           | JULY/AUG/SEPT                 | 10314                  | 32,361                  | 15,175                                             |
| OCT/NOV/DEC           | 1,122         | 0         | 0             | OCT/NOV/DEC                   | 8697                   | 0                       | 0                                                  |
| JAN/FEB/MAR           | 699           | 0         | 0             | JAN/FEB/MAR                   | 6253                   | 0                       | 0                                                  |
| APR/MAY/JUNE          | 411           | 0         | 0             | APR/MAY/JUNE                  | 4046                   | 0                       | 0                                                  |